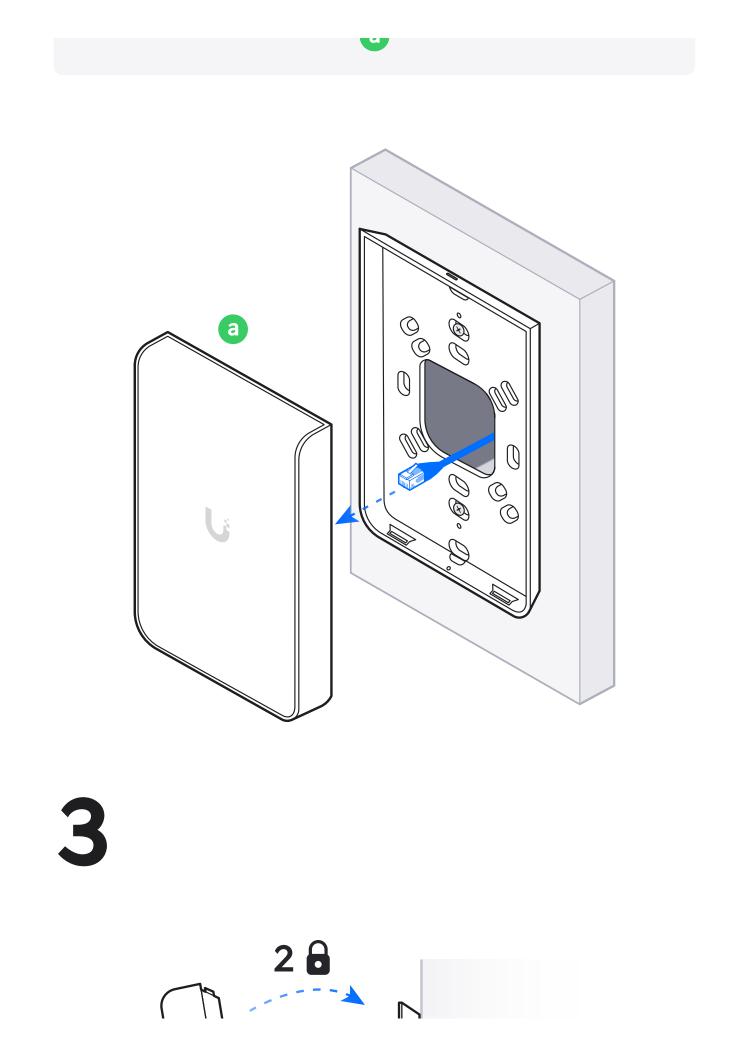

## U

U6 In-Wall

























## 









## If you need further assistance, visit our Help Center or contact Ubiquiti Support.

©2020-2021 Ubiquiti Inc. All rights reserved. Ubiquiti, Ubiquiti Networks, the Ubiquiti U logo, UniFi, and UniFi Network are trademarks or registered trademarks of Ubiquiti Inc. in the United States and in other countries. Apple and the Apple logo are trademarks of Apple Inc., registered in the U.S. and other countries. App Store is a service mark of Apple Inc., registered in the U.S. and other countries. Android, Google, Google Play, the Google Play logo are trademarks of Google LLC. All other trademarks are the property of their respective owners.