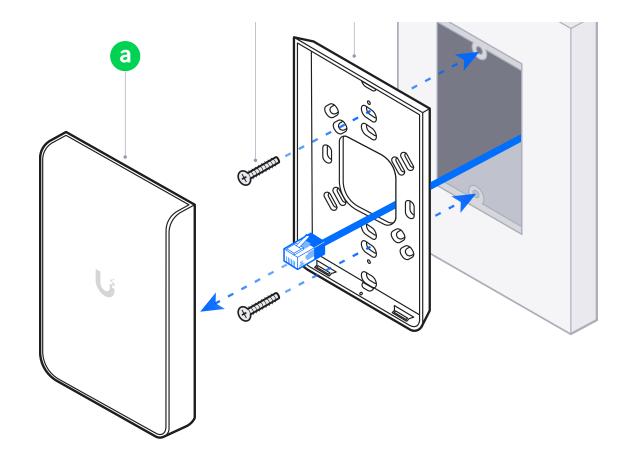

## U

U6 In-Wall

























## 









## If you need further assistance, visit our Help Center or contact Ubiquiti Support.

©2020-2021 Ubiquiti Inc. All rights reserved. Ubiquiti, Ubiquiti Networks, the Ubiquiti U logo, UniFi, and UniFi Network are trademarks or registered trademarks of Ubiquiti Inc. in the United States and in other countries. Apple and the Apple logo are trademarks of Apple Inc., registered in the U.S. and other countries. App Store is a service mark of Apple Inc., registered in the U.S. and other countries. Android, Google, Google Play, the Google Play logo are trademarks of Google LLC. All other trademarks are the property of their respective owners.