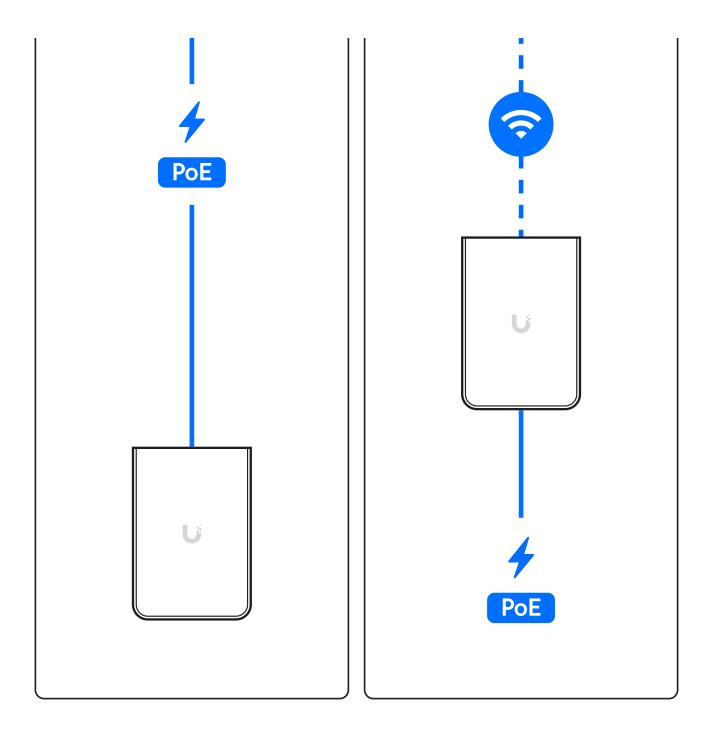

## U

U6 In-Wall

























## 









## If you need further assistance, visit our Help Center or contact Ubiquiti Support.

©2020-2021 Ubiquiti Inc. All rights reserved. Ubiquiti, Ubiquiti Networks, the Ubiquiti U logo, UniFi, and UniFi Network are trademarks or registered trademarks of Ubiquiti Inc. in the United States and in other countries. Apple and the Apple logo are trademarks of Apple Inc., registered in the U.S. and other countries. App Store is a service mark of Apple Inc., registered in the U.S. and other countries. Android, Google, Google Play, the Google Play logo are trademarks of Google LLC. All other trademarks are the property of their respective owners.