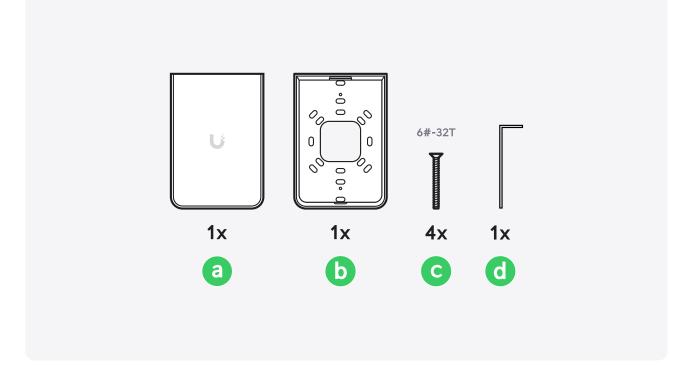

## U

U6 In-Wall

























## 









## If you need further assistance, visit our Help Center or contact Ubiquiti Support.

©2020-2021 Ubiquiti Inc. All rights reserved. Ubiquiti, Ubiquiti Networks, the Ubiquiti U logo, UniFi, and UniFi Network are trademarks or registered trademarks of Ubiquiti Inc. in the United States and in other countries. Apple and the Apple logo are trademarks of Apple Inc., registered in the U.S. and other countries. App Store is a service mark of Apple Inc., registered in the U.S. and other countries. Android, Google, Google Play, the Google Play logo are trademarks of Google LLC. All other trademarks are the property of their respective owners.