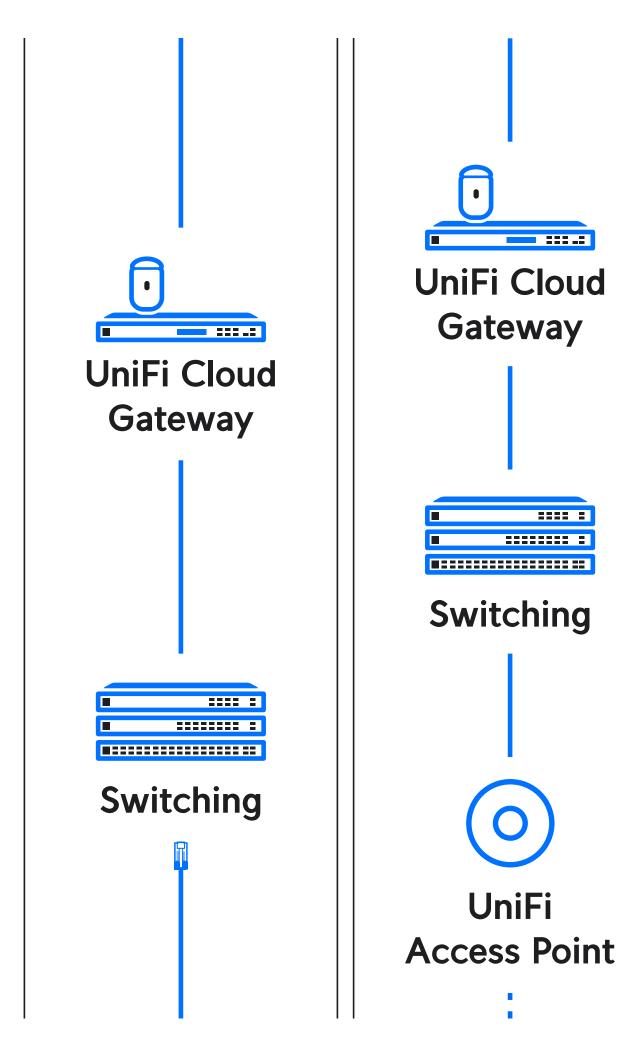

## U

U6 In-Wall

























## 









## If you need further assistance, visit our Help Center or contact Ubiquiti Support.

©2020-2021 Ubiquiti Inc. All rights reserved. Ubiquiti, Ubiquiti Networks, the Ubiquiti U logo, UniFi, and UniFi Network are trademarks or registered trademarks of Ubiquiti Inc. in the United States and in other countries. Apple and the Apple logo are trademarks of Apple Inc., registered in the U.S. and other countries. App Store is a service mark of Apple Inc., registered in the U.S. and other countries. Android, Google, Google Play, the Google Play logo are trademarks of Google LLC. All other trademarks are the property of their respective owners.