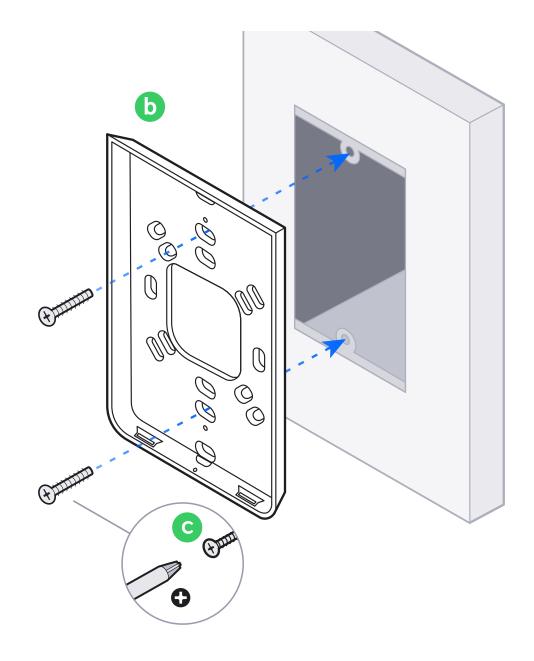

## U

U6 In-Wall

























## 









## If you need further assistance, visit our Help Center or contact Ubiquiti Support.

©2020-2021 Ubiquiti Inc. All rights reserved. Ubiquiti, Ubiquiti Networks, the Ubiquiti U logo, UniFi, and UniFi Network are trademarks or registered trademarks of Ubiquiti Inc. in the United States and in other countries. Apple and the Apple logo are trademarks of Apple Inc., registered in the U.S. and other countries. App Store is a service mark of Apple Inc., registered in the U.S. and other countries. Android, Google, Google Play, the Google Play logo are trademarks of Google LLC. All other trademarks are the property of their respective owners.